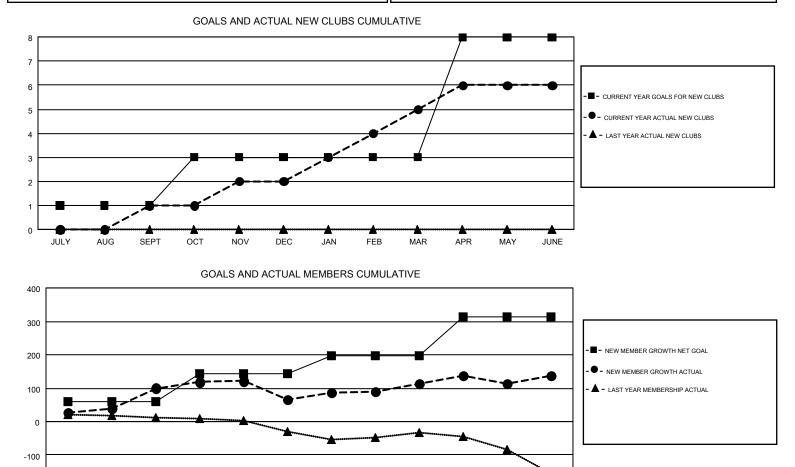

## GMT MONTHLY MEMBERSHIP PROGRESS REPORT

Multiple District 410

LOCATION: REP OF SOUTH AFRICA

OPEN GMT:

Results as of: 6/30/2017

| GMT CA 6-Afi |
|--------------|
|--------------|

| -             | Club          | S         |               | Members               |                                                                |                                                              |                                                    |  |  |
|---------------|---------------|-----------|---------------|-----------------------|----------------------------------------------------------------|--------------------------------------------------------------|----------------------------------------------------|--|--|
|               | RESULTS FOR   | 2016-2017 |               | RESULTS FOR 2016-2017 |                                                                |                                                              |                                                    |  |  |
| QUARTER       | NEW CLUB GOAL | NEW CLUBS | DROPPED CLUBS | QUARTER               | NEW MEMBER GROWTH<br>NET GOAL (not reinstated<br>or transfers) | NEW MEMBER<br>GROWTH ACTUAL (not<br>reinstated or transfers) | DROPPED<br>MEMBERS ACTUAL<br>(including transfers) |  |  |
| JULY/AUG/SEPT | 1             | 1         | 1             | JULY/AUG/SEPT         | 59                                                             | 150                                                          | 50                                                 |  |  |
| OCT/NOV/DEC   | 2             | 1         | 0             | OCT/NOV/DEC           | 84                                                             | 112                                                          | 145                                                |  |  |
| JAN/FEB/MAR   | 0             | 3         | 1             | JAN/FEB/MAR           | 53                                                             | 152                                                          | 105                                                |  |  |
| APR/MAY/JUNE  | 5             | 1         | 0             | APR/MAY/JUNE          | 117                                                            | 176                                                          | 152                                                |  |  |